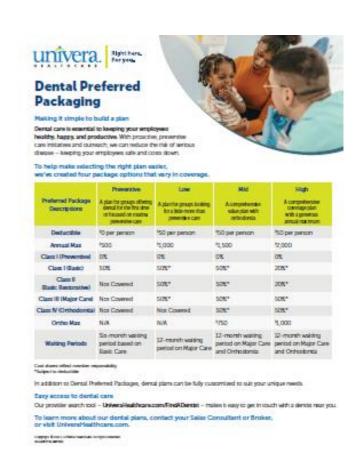

## **2025 Large Group Dental**

## Sales Tools & Resources

- Available for groups with 50 or more contracts, <u>Univera Dental Select</u> offers flexible options tailored to suit employees' needs and are designed to meet any budget.
- With Univera Dental Select, you get:
  - **Flexible plan designs** Choose one of our preferred provider organization (PPO) plans: Incentive or Passive plans.
  - A range of options Univera Dental Select provides a broad selection of comprehensive benefits and affordability, and exciting perks like our <u>annual</u> maximum rollover benefit.
  - Plans for all contribution levels Our plans are available on either a contributory (employer-sponsored) or voluntary basis.
  - Comprehensive dental networks Members have access to our extensive 39-county network, with access points from Buffalo to Albany, New York. Ask your Univera Healthcare account manager about our DenteMax network for nationwide access.
  - Easy administration With a Universe Dental Select plan, consolidate billing, eligibility and enrollment through a single account team.
- Members can use the <u>Find a Dentist</u> tool to help locate a dentist by name, facility, location or specialty.