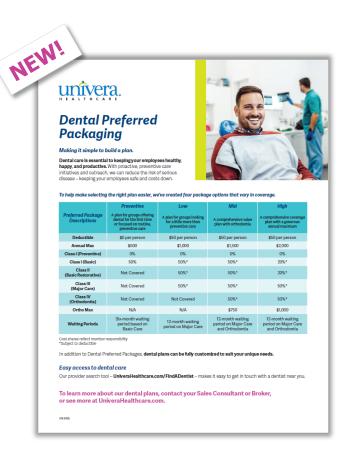

range of options Univera Dental Select provides a broad selection of comprehensive benefits and affordability, and exciting perks like our <u>annual</u> maximum rollover benefit.
  - Plans for all contribution levels Our plans are available on either a contributory (employer-sponsored) or voluntary basis.
  - Comprehensive dental networks Members have access to our extensive 39-county network, with access points from Buffalo to Albany, New York. Ask your Univera Healthcare account manager about our DenteMax network for nationwide access.
  - Easy administration With a Universe Dental Select plan, consolidate billing, eligibility and enrollment through a single account team.
- Members can use the <u>Find a Dentist</u> tool to help locate a dentist by name, facility, location or specialty.